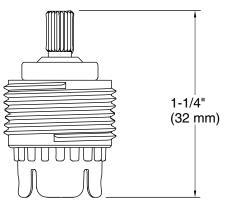

# Installation

Increases K-8305 cartridge rough-in depth by 3/4"

## **Technical Information**

All product dimensions are nominal.