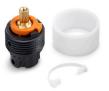

Rite-Temp® Deep Rough-In Kit For K-8305 Cartridges K-10350

## Features

- Includes deep rough-in kit complete.
- Universal design works with all trims (and finishes) for K-8305 cartridge.

# Installation

Increases K-8305 cartridge rough-in depth by 3/4"