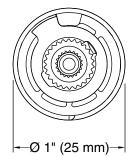

Rite-Temp® Deep Rough-In Kit For K-8305 Cartridges K-10350

## Features

- Includes deep rough-in kit complete.
- Universal design works with all trims (and finishes) for K-8305 cartridge.

## Material

• Premium materials selected for long-term reliability and resistance to wear.

# Installation

Increases K-8305 cartridge rough-in depth by 3/4"

# **Recommended Products/Accessories**

K-8305 Pressure Balance Cartridge



Codes/Standards None Applicable

KOHLER® Faucet Lifetime Limited Warranty See website for detailed warranty information.



# KOHLER, Faucets

Rite-Temp® Deep Rough-In Kit For K-8305 Cartridges K-10350







## **Technical Information**

All product dimensions are nominal.